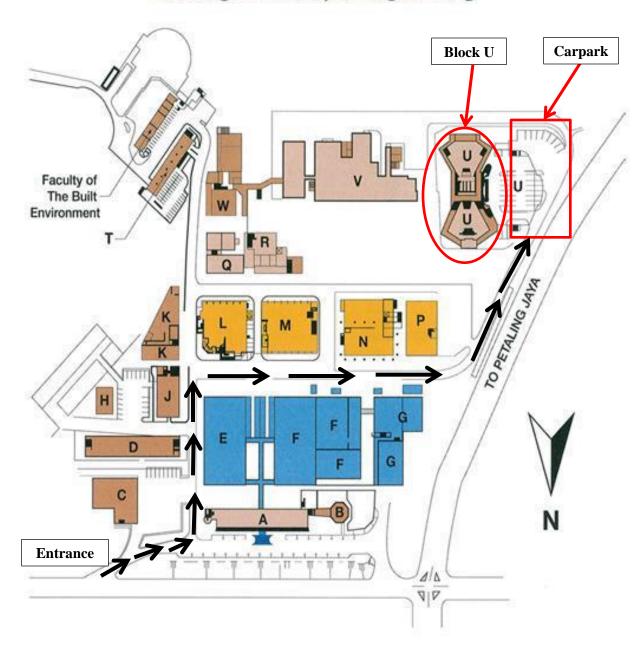

## **Buildings at Faculty of Engineering**

- A Department of Biomedical Engineering
- B Lecture Hall 1 (DK1)
- C Mechanical Engineering Workshop
- D Research Blok (BP)
- E Mechanical Engineering Labs
- F Civil Engineering Labs
- G Advanced Structured Labs (Civil)
- H Faculty of Engineering Cafe
- J Department of Engineering Design and Manufacture
- K Department of Engineering Design and Manufacture

- L Engineering Tower (Administrative Wing)
- M Engineering Tower (Research Wing)
- N Hydraulic Lab (Mechanical)
- P Public Health Engineering Lab (Civil)
- Q Metallurgy Lab (Mechanical)
- R Mechanical and Electrical Engineering Labs
- T Multiple Storey Parking Block
- U Lecture Halls
- V Department of Chemical Engineering
- W Department of Chemical Engineering