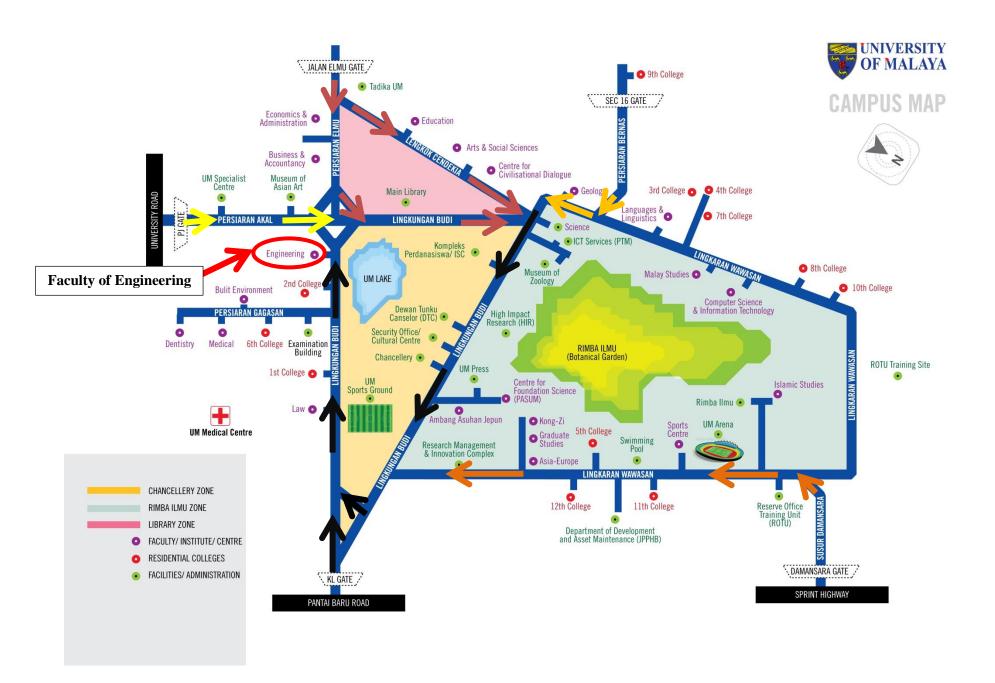

## **Buildings at Faculty of Engineering**



- A Department of Biomedical Engineering
- B Lecture Hall 1 (DK1)
- C Mechanical Engineering Workshop
- D Research Blok (BP)
- E Mechanical Engineering Labs
- F Civil Engineering Labs
- G Advanced Structured Labs (Civil)
- H Faculty of Engineering Cafe
- J Department of Engineering Design and Manufacture
- K Department of Engineering Design and Manufacture

- L Engineering Tower (Administrative Wing)
- M Engineering Tower (Research Wing)
- N Hydraulic Lab (Mechanical)
- P Public Health Engineering Lab (Civil)
- Q Metallurgy Lab (Mechanical)
- R Mechanical and Electrical Engineering Labs
- T Multiple Storey Parking Block
- U Lecture Halls
- V Department of Chemical Engineering
- W Department of Chemical Engineering